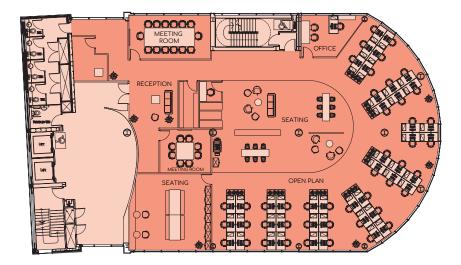

- Full access raised floors
- LED lighting

 30 secure onsite car parking spaces

Part fourth floor plan - 2,143 sq ft (199.09 sq m)

Ground floor plan - 5,433 sq ft (504.74 sq m)

62 HIGH ST. REDHILL RH1 1SH