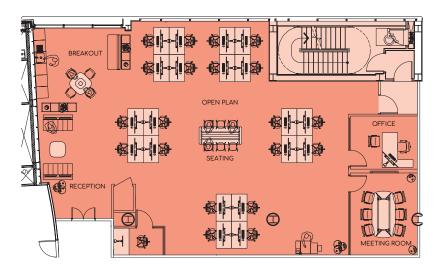

- Full access raised floors
- LED lighting

 30 secure onsite car parking spaces

Part fourth floor plan - 2,143 sq ft (199.09 sq m)

Ground floor plan - 5,433 sq ft (504.74 sq m)

62 HIGH ST. REDHILL RH1 1SH