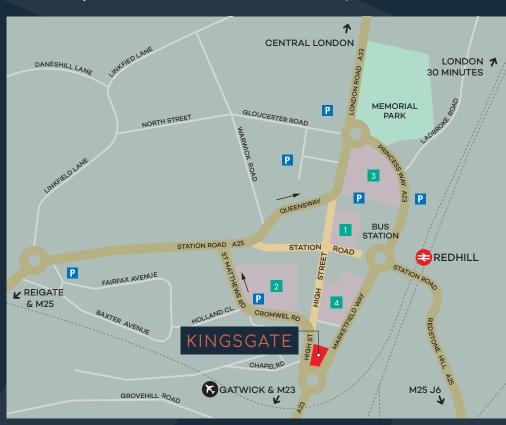

## LOCATION

Kingsgate is well located in the heart of Redhill. The town's train and bus stations, as well as a wide variety of shops, restaurants and leisure amenities are within a short walk. Redhill is also benefitting from a series of regeneration projects, dramatically enhancing the town's amenities.

Redhill is easy to travel to and from with a fast and frequent rail service to Central London and Gatwick airport as well as easy driving access to junctions 6 and 8 of the M25 and Gatwick airport.

## **TRAVEL**

| Road             |            |
|------------------|------------|
| M25 J8           | 2.1 miles  |
| Croydon          | 10 miles   |
| Crawley          | 10.6 miles |
| Central London   | 20 miles   |
|                  |            |
| Rail             |            |
| Gatwick Airport  | 9 mins     |
| East Croydon     | 14 mins    |
| London Bridge    | 31 mins    |
| London Victoria  | 37 mins    |
|                  |            |
| Airports         |            |
| Gatwick Airport  | 9 miles    |
| Heathrow Airport | 33 miles   |
|                  |            |

### LOCAL AMENITIES

1 Warwick Quadrant Shopping Centre

> Retailers include: Holland & Barrett Clintons Shoe Zone Santander McDonald's

## 2 Belfry Shopping Centre

Retailers include:

Waterstones Boots
JD Sports New Look
H&M Halifax
WHSmith Robert Dyas
M&S Wilko

#### 3 Sainsbury's Development

Also incorporates: Travelodge The Gym Group Argos

#### 4 Marketfield Way Development

Currently under construction, will include:: 6 screen cinema 153 residential flats 11 new glass fronted shops & restaurants