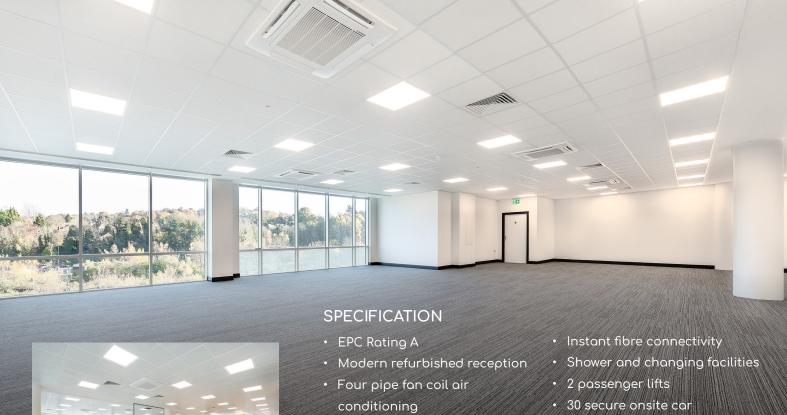

62 HIGH ST, REDHILL RH1 1SH

HIGH QUALITY REFURBISHED OFFICE SPACE IN REDHILL TOWN CENTRE 2,143 SQ FT (199 SQ M) TO 7,576 SQ FT (709 SQ M) TO LET

The part 4th floor comprises open plan office space and benefits from excellent

- Full access raised floors
- LED lighting

 30 secure onsite car parking spaces

Part fourth floor plan - 2,143 sq ft (199.09 sq m)

Ground floor plan - 5,433 sq ft (504.74 sq m)

62 HIGH ST. REDHILL RH1 1SH